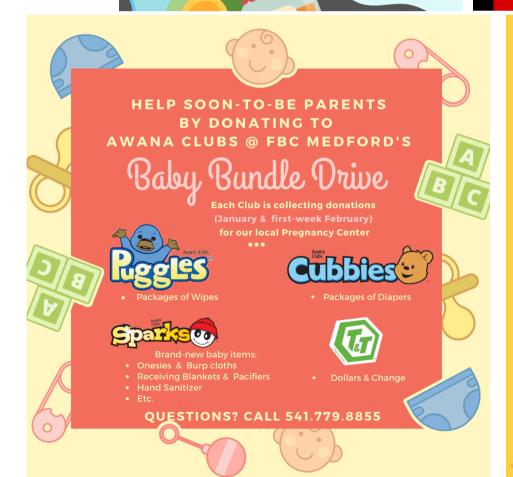

n us for Club this year!

Since each week is different in theme and lesson, be sure to check your email inbox, as our FBC Kids Awana Clubs will be sending out a weekly e-Newsletter that covers what each age-group club is doing each week.

Dark Night

Lesson 3.4

If you ever have any questions, call the church office: 541-779-8855, or your Club Director, Rebekah Ullom: 458-658-4737 for more details.



tasty treat

Reception follows!



Let's Help Feed the Families who Need it the Most

## Items needed:

- Tuna
- Tuna Helper
- Chili
- Rice Mixes
- Spaahetti noodles
- Spaahetti sauce
- · Peanut butter
- · Jelly
- Cereal
- Oatmeal
- Ramen
- Canned Veggies
- and more...



More info at: fbcmedford.org/awanagrandprix.html

Car Kits On Sale Starting Nov. 29
\$5

Race Day More Into Coming Soon!





YOU'RE INVITED TO ..





WEDNESDAY APRIL 3RD

JOIN US IN THE GYM AT 5:30 PM FOR A BRUNCH-THEMED DINNER.\*

STAY FOR AN EVENING OF MOM-THEMED GAMES\*\* & A SPECIAL MESSAGE.

\*GLUTEN-FREE OPTIONS WILL BE AVAILABLE \*\*PLEASE WEAR CLOSED-TOED

FBC Medford fbcmedford.org