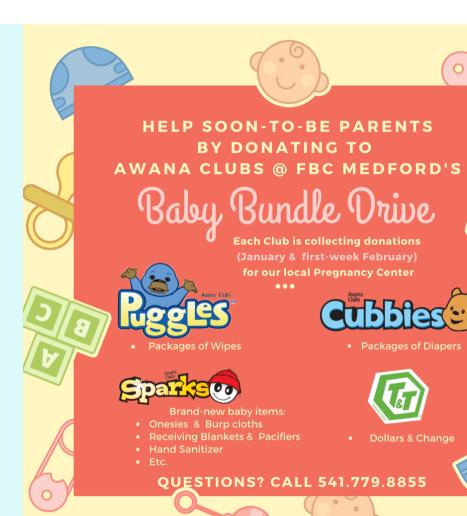

t-a-glance we've got a year's-worth of fun planned for your clubbers, and we're so excited your family can join us for Club this year!

Since each week is different in theme and lesson, be sure to check your email inbox, as our FBC Kids Awana Clubs will be sending out a weekly e-Newsletter that covers what each age-group club is doing each week.

If you ever have any questions, call the church office: 541-779-8855, or your Club Commander, Kristi Reher, 541.841.2205 for more details.







Help Us Restock Our Food Pantry. Learn More at:

fbcmedford.org/local.html

Let's Help Feed the Families who Need it the Most

Items needed:

- Tuna
- Tuna Helper
- Chili
- Rice Mixes
- Spaghetti noodles
- Spaghetti sauce
- Peanut butter
- Jelly
- Cereal
- Oatmeal
- Ramen
- Canned Veggies
- and more...